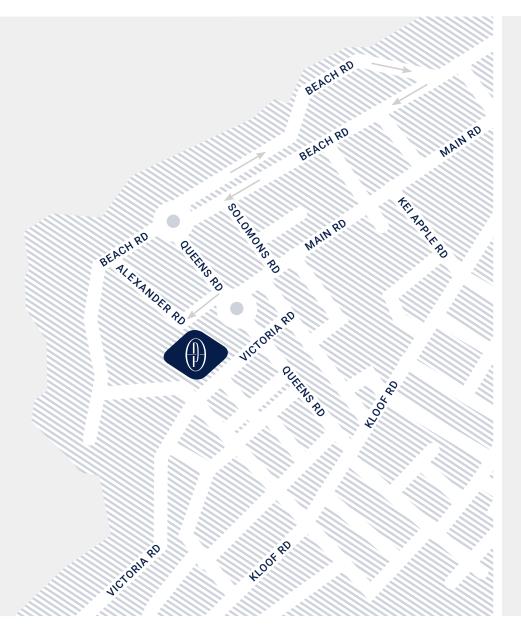

## FROM CAPE TOWN INTERNATIONAL AIRPORT

- Take the N2 into Cape Town
- At the fork, keep right onto Eastern Boulevard
- Continue to an intersection (V&A Waterfront to the left and CTICC to the right)
- Cross the intersection and turn right at the next set of traffic lights
- Follow the signs to Sea Point / Camps Bay until coming to a large traffic circle
- Cross over the circle and continue straight past Green Point, Cape Town Stadium, Virgin Active Gym & Tennis Club to the right
- At the next set of traffic lights, continue onto Beach Rd for approximately 3km until coming to a traffic circle
- Turn left into Queens Rd and then take the first road right into Alexander Rd
- The President Hotel is the second hotel on the left